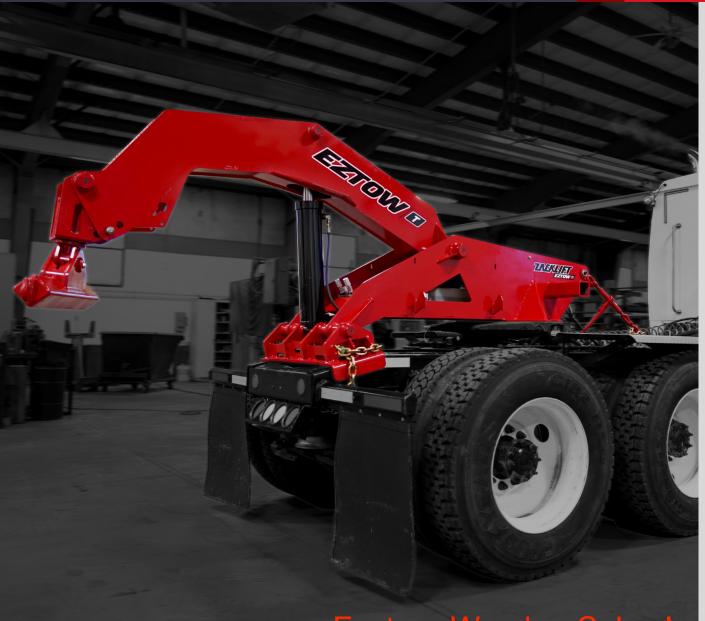

### THE WORLD LEADER IN HEAVY DUTY **DETACHABLE TOWING.**

The EZTOW detachable "rear" recovery system, is designed for customers with a tight towing budget but still demand high quality.

Raising the bar on value, the EZTOW features a self-contained, self-standing design that makes it a no-brainer for fleets and towers looking for a fast and easy way to make or save money. This lift is designed for the customer who just wants to move a vehicle from point "A" to point "B" at the lowest possible cost. The Zacklift engineering team took feedback from fleet owners and towers to develop a detachable unit that eliminated the cost of unnecessary and unwanted bells and whistles but kept the Zacklift 40 year commitment to quality. You can rest assured there were no shortcuts taken during the design, fabrication, and assembly.

The EZTOW has a number of accessories to choose from including a 12V winch for the simple recovery needs, a 20,000 lb pintle\ball hitch, and solar battery tender to keep the towing unit fully charged and ready to go at all times.