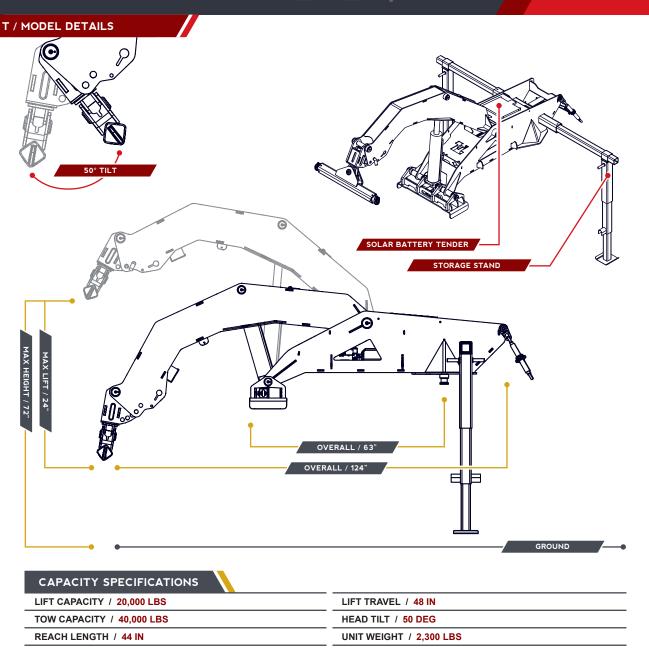

The EZTOW has a number of accessories to choose from including a 12V winch for the simple recovery needs, a 20,000 lb pintle\ball hitch, and solar battery tender to keep the towing unit fully charged and ready to go at all times.

### **EZTOW STANDARD FEATURES**

- Quick and Easy Installation \*\* No Forklift Required \*\*
- EZLOAD Adjustable Storage Stand
- High Strength Tooling Steel Construction
- Self Contained 12V Bucher Hydraulic Pump
- Two 6' Lengths of 1/2" Grade 70 Tie Down Chains
- Rigging Cross Angle
- LED Wireless Light bar
- 25' Corded Remote
- Easy Low Cost Maintenance

#### **EZTOW OPTIONAL ACCESSORIES**

- Wireless Remote
- Solar Battery Tender Trickle Charge System
- Pintle and Ball Hitch
- · Winch Mount Bracket
- · Warn 8K or 10K Winch
- \* Battery Not Included

Eastern Wrecker Sales Inc - easternwrecker.com