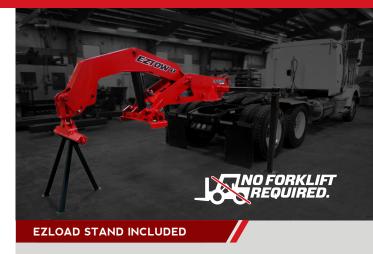

### **EZTOW STANDARD FEATURES**

- Quick and Easy Installation \*\* No Forklift Required \*\*
- EZLOAD Adjustable Storage Stand
- High Strength Tooling Steel Construction
- Self Contained 12V Bucher Hydraulic Pump
- Two 6' Lengths of 1/2" Grade 70 Tie Down Chains
- Rigging Cross Angle
- LED Wireless Light bar
- 25' Corded Remote
- Easy Low Cost Maintenance