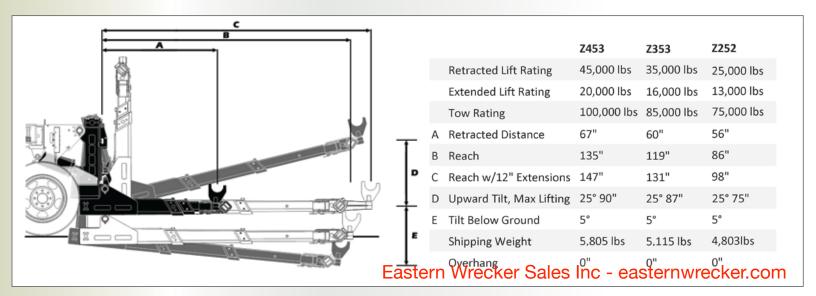

# **Take delivery today, turn a profit tomorrow.**

Factory assembled, plumbed, wired and ready to get to work.

) Towing equipment you can drive under just like a trailer.

Do everything a half million dollar tow truck can do at a fraction of the price.



#### "The investment I made buying my Zacklift paid for itself in the first six months."

- Jim Jordan • Jordan Automotive



Every model of Zacklift can be removable FIFTHWHEELER mounted or Permanently Mounted

• Z453 - 45,000 lb. • Z353 - 35,000 lb. • Z252 - 25,000 lb.



## **Loaded with Standard Tools**

Remote control, 5 pr forks, 2 pr receivers, fork rack, LED lighting, safety chains, and more. Fully plumbed and wired for glad hands, air tools and tow lights.

### **Options**

#### Warn Planetary Winch.

20K and 30K. Factory mounted 200' 1/2" Amercian made wire rope. Zacklift Cable Guide.

#### **Exclusive Stifflegs.**

Choose between 25,000 lb 5" legs and 7" 38,000 lb Bigfoot Stifflegs with 18" flip feet.

#### Custom Aerodyne Toolboxes.

Solid steel base, polished aluminum gull-wing doors. Pair drives off completely.

#### **Customized Fenders.**

Smooth polished aluminum, pre-installed mounts. Drive off completely.

## The solution to every transport problem.

Move jobs when you need to.

Move the FIFTHWHEELER between trucks, NO modifications.

All