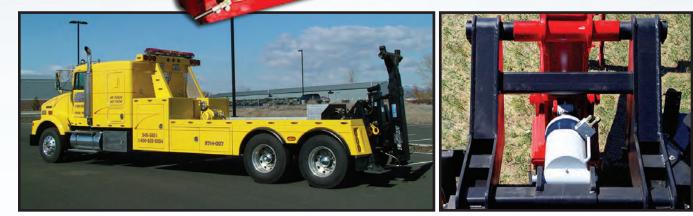

Eastern Wrecker Sales Inc - easternwrecker.com

**PERMANENT MOUNT** 

When removing the Zacklift is not necessary, the Permanent Mount is the solution.

Every model of Zacklift, Z453, Z353 or Z252 is available in either the removable FIFTHWHEELER or the PERMANENT MOUNT.

The Zacklift is exactly the same in either application, only the mounting hardware differs.

LINGAUL

Trash trucks, loaded dump trucks; our drivers can't find anything they can't lift and scale. I love it. - Art Cristie | Brothers Towing , Palm Springs, CA

## Transform any track into a money making, money saving transporter.

 $\bigtriangledown$ 

✓)

 $(\checkmark)$ 

ZNERUFT

Loaded with standard tools to move every rig every time, damage-free

Mounting is completed with a single drop-in framework