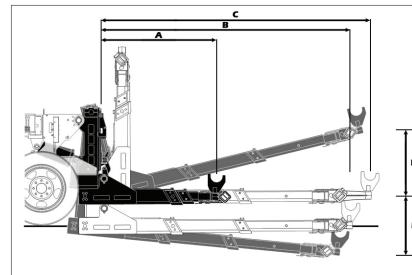

## • Z453 - 45,000 lb. • Z353 - 35,000 lb. • Z252 - 25,000 lb.

|   |                          | Z453        | Z353           | Z252       |  |
|---|--------------------------|-------------|----------------|------------|--|
|   | Retracted Lift Rating    | 45,000 lbs  | 35,000 lbs     | 25,000 lbs |  |
|   | Extended Lift Rating     | 20,000 lbs  | 16,000 lbs     | 13,000 lbs |  |
|   | Tow Rating               | 100,000 lbs | 85,000 lbs     | 75,000 lbs |  |
| A | Retracted Distance       | 67"         | 60"            | 56"        |  |
| в | Reach                    | 135"        | 119"           | 86"        |  |
| С | Reach w/12" Extensions   | 147"        | 131"           | 98″        |  |
| D | Upward Tilt, Max Lifting | 25° 90"     | 25° 87"        | 25° 75"    |  |
| E | Tilt Below Ground        | 5°          | 5°             | 5°         |  |
|   | Shipping Weight          | 5,805 lbs   | 5.115 lbs      | 4,803lbs   |  |
|   | Overhang.                | 0"          | 0 <sup>n</sup> | 0"         |  |
|   |                          |             |                |            |  |